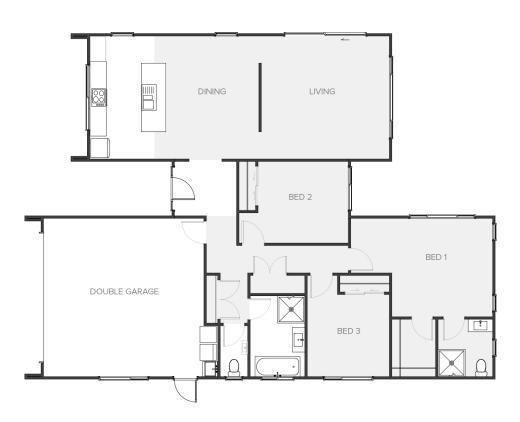

## Lot 282, Stage 4 Kahawai Point, Glenbrook

| Living      | 129.39 m <sup>2</sup> |
|-------------|-----------------------|
| Garage      | 37.06m <sup>2</sup>   |
| Total       | 166m <sup>2</sup>     |
| Home Width  | 12.70m                |
| Home Length | 17.3m                 |
| Land Area   | 593m <sup>2</sup>     |